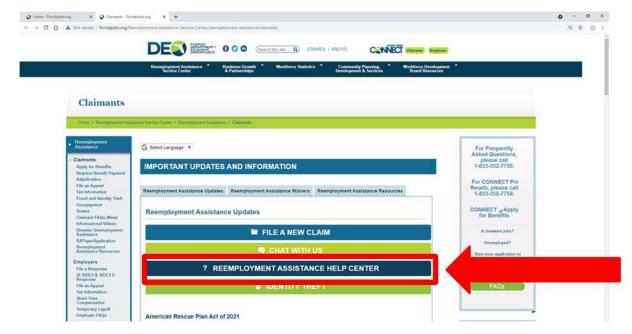

### **Online Contact Form**

To contact DEO through their online contact form, go to their website at <a href="https://www.floridajobs.org">https://www.floridajobs.org</a> and choose Reemployment Assistance Resources.

### Then choose ? Reemployment Assistance Help Center.

Complete the form based on your question.