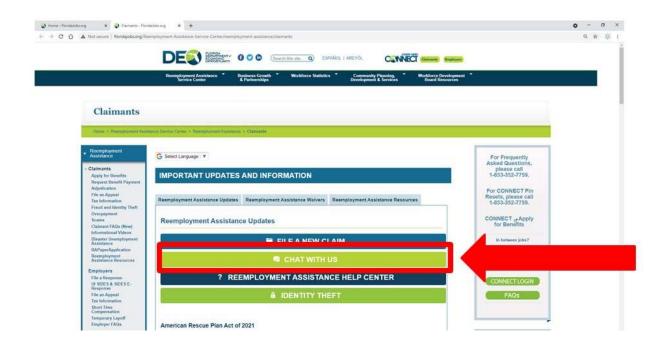

### **Chat with DEO Online**

To start an online chat with DEO, go to their website at <a href="https://www.floridajobs.org">https://www.floridajobs.org</a> and choose Reemployment Assistance Resources.

Then choose Chat with Us.