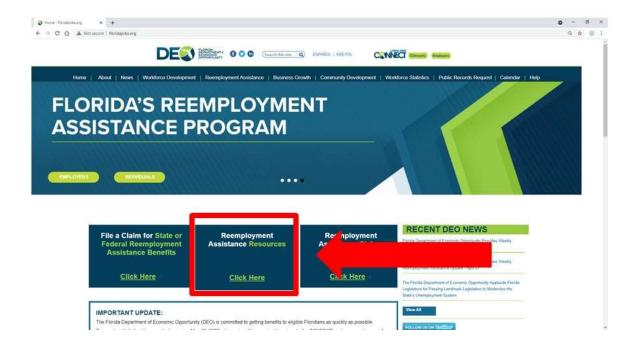

### **Online Contact Form**

To contact DEO through their online contact form, go to their website at <a href="https://www.floridajobs.org">https://www.floridajobs.org</a> and choose Reemployment Assistance Resources.

### **Chat with DEO Online**

To start an online chat with DEO, go to their website at <a href="https://www.floridajobs.org">https://www.floridajobs.org</a> and choose Reemployment Assistance Resources.