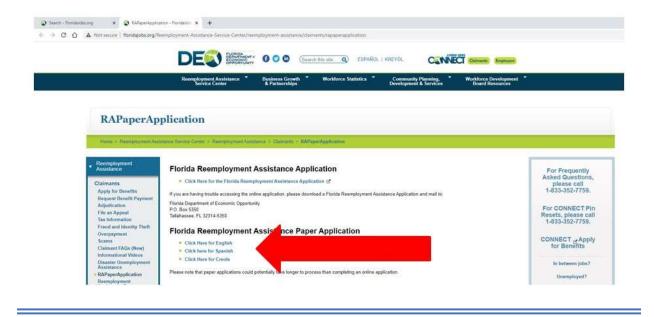

Then choose **RAPaperApplication**.

Under Florida Reemployment Assistance Paper Application, choose your language, and download the form. Please note that a paper application will probably take longer to process than an online application.