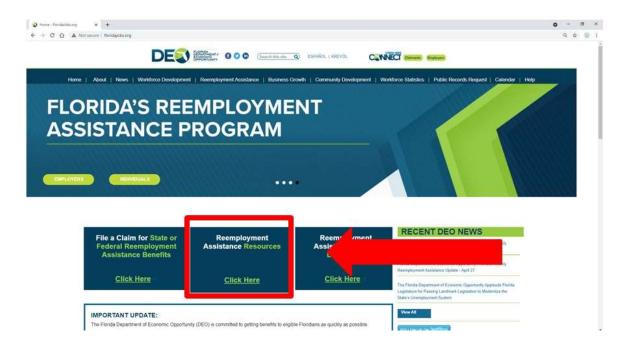

Due to the pandemic, DEO is also accepting paper applications. You can download the paper application from their website. Go to <a href="https://www.floridajobs.org">https://www.floridajobs.org</a> and choose **Reemployment Assistance Resources.** 