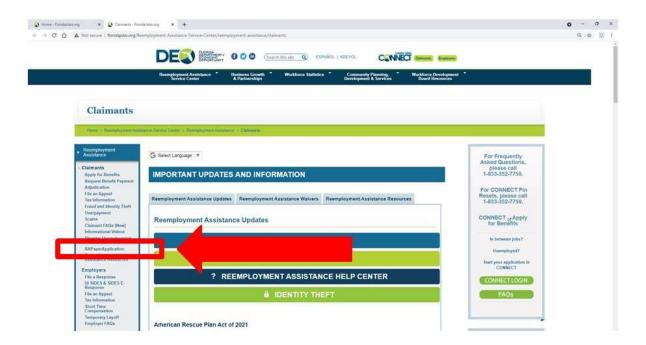

Then choose **RAPaperApplication**.

Under Florida Reemployment Assistance Paper Application, choose your language, and download the form. Please note that a paper application will probably take longer to process than an online application.